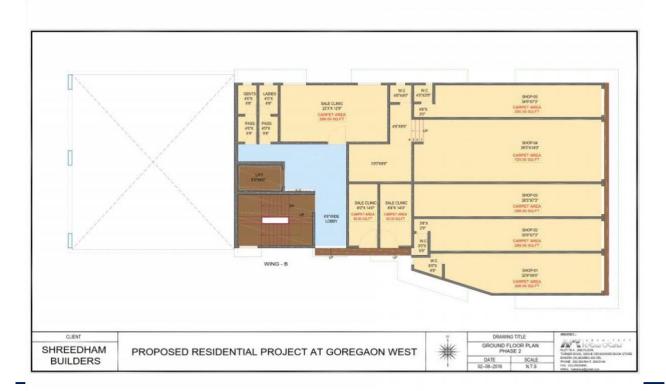

like

never before!

The shreedham Group is crafting Shreedham Classic with one dream: Creating one of

the finest abodes in Goregaon west. We envision it to be a lifetime destination for your

family. Built in the heart of the city, it has the best of all worlds. Utmost luxury, well

planned safety, complete convenience, modern amenities and great connectivity with

the city make Shreedham Classic a choice you will celebrate each day. A day that starts

in comfort goes by in convenience and ends in utmost relaxation.

At a place your family will enjoy every moment for years and years to come. If it sounds

so beautiful, imagine living here!

# SHREEDHAM CLASSIC GOREGAON(WEST)

A new inning can begin today...

## COMMMERCIAL FULLL OC RECEIVED







#### **COMMERCIAL GROUND FLOOR PLAN**



## **COMMERCIAL 1st & 2nd FLOOR PLAN**



#### **COMMERCIAL THIRD FLOOR PLAN**



#### **RESIDENTIAL FLOOR PLAN**



## **AMENITIES**

- Offices
- Swimming pool
- Club House
- > Jain Derasar
- Grand A/C Lobby
- > 3 High Speed Elevators
- Intercom Facility
- Italian Marble Flooring (Living Room & Bathroom)
- Podium Garden
- > Children Play Area
- Jogging Track
- ➢ Gym
- > Steam Room
- Roca ND Hindware fittings in the bathroom.

### **Location Features**

- 1. LOCATED ON THE MAIN SV ROAD
- 2. GOREGAON RAILWAY STATION 8 MINUTES WALKING.\*
- 3. RAM MAINDIR STATION 6 MINUTES WALKING.
- 4. MRINAL TAI GORE FLYOVER 2 MINUTES AWAY.
- 5. MAIN LINK ROAD- 5 MINUTES AWAY.
- 6. CINEMAX GOREGAON 2 MINUTES WALKING.
- 7. INORBIT MALL 10 MINUTES AWAY.
- 8. JVLR 15 MINUTES AWAY.
- 9. UPCOMING METRO STATION