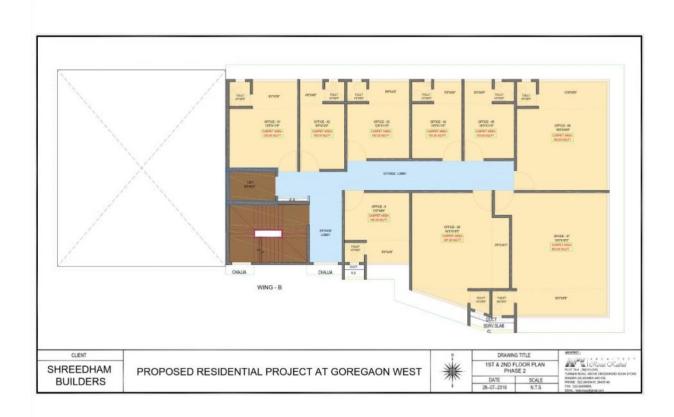

is crafting Shreedham Classic with one dream: Creating one of

the finest abodes in Goregaon west. We envision it to be a lifetime destination for your

family. Built in the heart of the city, it has the best of all worlds. Utmost luxury, well

planned safety, complete convenience, modern amenities and great connectivity with

the city make Shreedham Classic a choice you will celebrate each day. A day that starts

in comfort goes by in convenience and ends in utmost relaxation.

At a place your family will enjoy every moment for years and years to come. If it sounds

so beautiful, imagine living here!

# SHREEDHAM CLASSIC GOREGAON(WEST)

A new inning can begin today...

## COMMMERCIAL FULLL OC RECEIVED







#### **COMMERCIAL GROUND FLOOR PLAN**



## **COMMERCIAL 1st & 2nd FLOOR PLAN**



#### **COMMERCIAL THIRD FLOOR PLAN**



#### **RESIDENTIAL FLOOR PLAN**



## **AMENITIES**

- Offices
- Swimming pool
- Club House
- > Jain Derasar
- Grand A/C Lobby
- > 3 High Speed Elevators
- Intercom Facility
- Italian Marble Flooring (Living Room & Bathroom)
- Podium Garden
- > Children Play Area
- Jogging Track
- ➢ Gym
- > Steam Room
- Roca ND Hindware fittings in the bathroom.

### **Location Features**

- 1. LOCATED ON THE MAIN SV ROAD
- 2. GOREGAON RAILWAY STATION 8 MINUTES WALKING.\*
- 3. RAM MAINDIR STATION 6 MINUTES WALKING.
- 4. MRINAL TAI GORE FLYOVER 2 MINUTES AWAY.
- 5. MAIN LINK ROAD- 5 MINUTES AWAY.
- 6. CINEMAX GOREGAON 2 MINUTES WALKING.
- 7. INORBIT MALL 10 MINUTES AWAY.
- 8. JVLR 15 MINUTES AWAY.
- 9. UPCOMING METRO STATION 5 MINUTES AWAY.

#### SHREEDHAM CLASSIC L