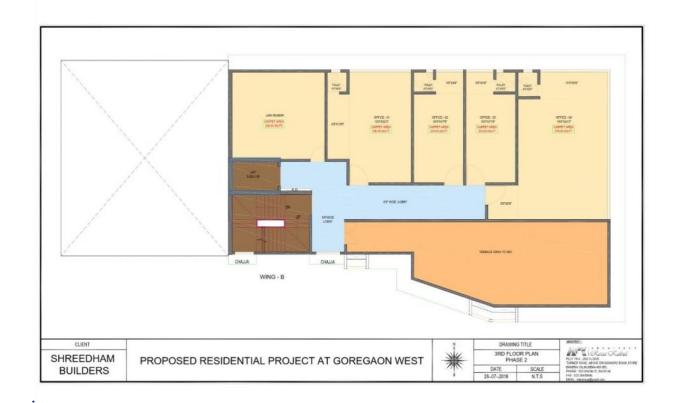

ream: Creating one of

the finest abodes in Goregaon west. We envision it to be a lifetime destination for your

family. Built in the heart of the city, it has the best of all worlds. Utmost luxury, well

planned safety, complete convenience, modern amenities and great connectivity with

the city make Shreedham Classic a choice you will celebrate each day. A day that starts

in comfort goes by in convenience and ends in utmost relaxation.

At a place your family will enjoy every moment for years and years to come. If it sounds

so beautiful, imagine living here!

# SHREEDHAM CLASSIC GOREGAON(WEST)

A new inning can begin today...

## COMMMERCIAL FULLL OC RECEIVED







#### **COMMERCIAL GROUND FLOOR PLAN**



## **COMMERCIAL 1st & 2nd FLOOR PLAN**



#### **COMMERCIAL THIRD FLOOR PLAN**



#### **RESIDENTIAL FLOOR PLAN**



## **AMENITIES**

- Offices
- Swimming pool
- Club House
- > Jain Derasar
- Grand A/C Lobby
- > 3 High Speed Elevators
- Intercom Facility
- Italian Marble Flooring (Living Room & Bathroom)
- Podium Garden
- > Children Play Area
- Jogging Track
- ➢ Gym
- > Steam Room
- Roca ND Hindware fittings in the bathroom.

### **Location Features**

- 1. LOCATED ON THE MAIN SV ROAD
- 2. GOREGAON RAILWAY STATION 8 MINUTES WALKING.\*
- 3. RAM MAINDIR STATION 6 MINUTES WALKING.
- 4. MRINAL TAI GORE FLYOVER 2 MINUTES AWAY.
- 5. MAIN LINK ROAD- 5 MINUTES AWAY.
- 6. CINEMAX GOREGAON 2 MINUTES WALKING.
- 7. INORBIT MALL 10 MINUTES AWAY.
- 8. JVLR 15 MINUTES AWAY.
- 9. UPCOMING METRO STATION 5 MINUTES AWAY.

#### SHREEDHAM CLASSIC LOCATION MAP



LOAN ARE AVAILABLE FROM L