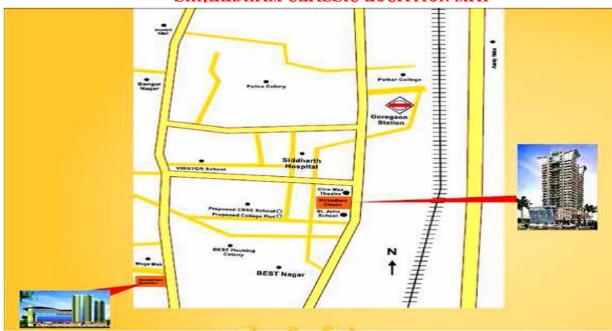

#### SHREEDHAM CLASSIC LOCATION MAP

LOAN ARE AVAILABLE FROM LEADING FINANCIAL INSTITUTIONS
PROJECT IS APPROVED BY GOVERNMENT OF MAHARASHTRA

MAHA RERA REGISTRATION NO. P51800012234

| Goregaon Site Office Address   | SHREEDHAM CLASSIC, Beside ST John Universal School, Opp HDFC Bank, S.V.Road, Landmark-Cinemax Theatre, Goregaon (W)                                                                                                                                     |
|--------------------------------|---------------------------------------------------------------------------------------------------------------------------------------------------------------------------------------------------------------------------------------------------------|
| Malad Corporate Office Address | SHREEDHAM CONSTRUCTION PVT LTD. 105 / 106, Vijay Industrial Estate, New Link Road, Next to Sai Honda Showroom, Chincholi Bunder, Malad (W), Mumbai- 400064, Tel- 022-65241730, 022-65109288, 022-42336999, 022- 28755111, Email:-shreedh333@hotmail.com |