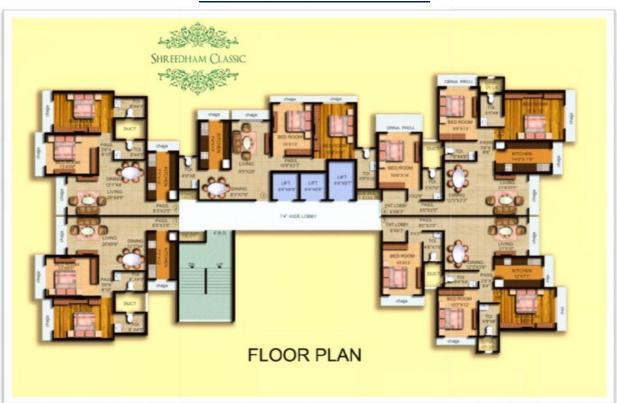

bodes in Goregaon west. We envision it to be a lifetime destination for your

family. Built in the heart of the city, it has the best of all worlds. Utmost luxury, well

planned safety, complete convenience, modern amenities and great connectivity with

the city make Shreedham Classic a choice you will celebrate each day. A day that starts

in comfort goes by in convenience and ends in utmost relaxation.

At a place your family will enjoy every moment for years and years to come. If it sounds

so beautiful, imagine living here!

# SHREEDHAM CLASSIC GOREGAON(WEST)

A new inning can begin today...

## COMMMERCIAL FULLL OC RECEIVED







#### **COMMERCIAL GROUND FLOOR PLAN**



## **COMMERCIAL 1st & 2nd FLOOR PLAN**



#### **COMMERCIAL THIRD FLOOR PLAN**



#### **RESIDENTIAL FLOOR PLAN**



## **AMENITIES**

- Offices
- Swimming pool
- Club House
- > Jain Derasar
- Grand A/C Lobby
- > 3 High Speed Elevators
- Intercom Facility
- Italian Marble Flooring (Living Room & Bathroom)
- Podium Garden
- > Children Play Area
- Jogging Track
- ➢ Gym
- > Steam Room
- Roca ND Hindware fittings in the bathroom.

### **Location Features**

- 1. LOCATED ON THE MAIN SV ROAD
- 2. GOREGAON RAILWAY STATION 8 MINUTES WALKING.\*
- 3. RAM MAINDIR STATION 6 MINUTES WALKING.
- 4. MRINAL TAI GORE FLYOVER 2 MINUTES AWAY.
- 5. MAIN LINK ROAD- 5 MINUTES AWAY.
- 6. CINEMAX GOREGAON 2 MINUTES WALKING.
- 7. INORBIT MALL 10 MINUTES AWAY.
- 8. JVLR 15 MINUTES AWAY.
- 9. UPCOMING METRO STATION 5 MINUTES AWAY.

#### SHREEDHAM CLASSIC LOCATION MAP



LOAN ARE AVAILABLE FROM LEADING FINANCIAL INSTITUTIONS
PROJE