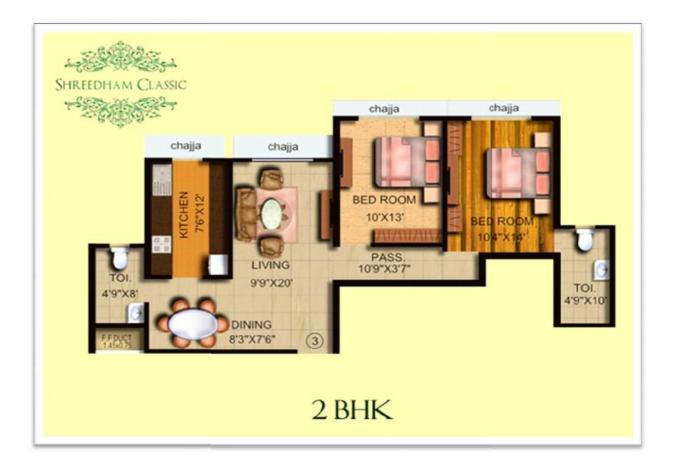

with one dream. Creating one of the finest abodes in Goregaon west. We envision it to be a lifetime destination for your family. Built in the heart of the city, it has the best of all worlds. Utmost luxury, well planned safety, complete convenience, modern amenities and great connectivity with the city make Shreedham Classic a choice you will celebrate each day. A day that starts in comfort goes by in convenience and ends in utmost relaxation.

At a place your family will enjoy every moment for years and years to come. If it sounds so beautiful, imagine living here!





**NIGHT VIEW** 



BIRD EYE VIEW



S Wimming Pool View

## **COMMERCIAL GROUND FLOOR PLAN**



# COMMERCIAL 1<sup>st</sup> & 2nd FLOOR PLAN



# **COMMERCIAL THIRD FLOOR PLAN**



# SHREEDHAM CLASSIC

## FLOOR PLANS













# APARTMENT AMENITIES

## 1. Living Room / Bedrooms

- Italian Marble Flooring Living Room & Kitchen Passage,
- Vitrified / Wooden Flooring All Bedrooms
- Video Door Phone at the Entrance
- Anodized Aluminium Windows
- Telephone, internet & cable TV Connection in Living / Bedrooms
- POP/ Gypsum finish for walls

### <u>2. Kitchen</u>

- Italian Marble in kitchen
- Granite Kitchen Platform with modern stainless steel sings
- Service Platform
- Dado in Designer tiles
- Exhaust Fan
- Hot / Cold water Provision
- Dry Balcony

#### 3. Bathrooms

- Italian Marble Flooring
- Italian Marble Full Height in Entire Bathroom
- Wash Basin with Counters
- American standard Finest Quality of Sanitary Ware / Fixtures &

<u>Fittings</u>

(Roca / Hind ware)

- Storage geyser in all bathrooms
- Exhau