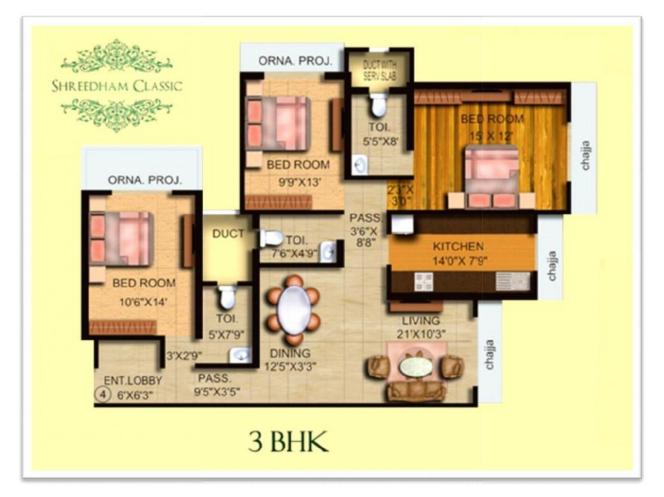

th one dream. Creating one of the finest abodes in Goregaon west. We envision it to be a lifetime destination for your family. Built in the heart of the city, it has the best of all worlds. Utmost luxury, well planned safety, complete convenience, modern amenities and great connectivity with the city make Shreedham Classic a choice you will celebrate each day. A day that starts in comfort goes by in convenience and ends in utmost relaxation.

At a place your family will enjoy every moment for years and years to come. If it sounds so beautiful, imagine living here!





**NIGHT VIEW** 



BIRD EYE VIEW



S Wimming Pool View

## **COMMERCIAL GROUND FLOOR PLAN**



# COMMERCIAL 1<sup>st</sup> & 2nd FLOOR PLAN



# **COMMERCIAL THIRD FLOOR PLAN**



# SHREEDHAM CLASSIC

## FLOOR PLANS













# APARTMENT AMENITIES

## 1. Living Room / Bedrooms

- Italian Marble Flooring Living Room & Kitchen Passage,
- Vitrified / Wooden Flooring All Bedrooms
- Video Door Phone at the Entrance
- Anodized Aluminium Windows
- Telephone, internet & cable TV Connection in Living / Bedrooms
- POP/ Gypsum finish for walls

### <u>2. Kitchen</u>

- Italian Marble in kitchen
- Granite Kitchen Platform with modern stainless steel sings
- Service Platform
- Dado in Designer tiles
- Exhaust Fan
- Hot / Cold water Provision
- Dry Balcony

#### 3. Bathrooms

- Italian Marble Flooring
- Italian Marble Full Height in Entire Bathroom
- Wash Basin with Counters
- American standard Finest Quality of Sanitary Ware / Fixtures &

<u>Fittings</u>

(Roca / Hind ware)

- Storage geyser in all bathrooms
- Exhaust