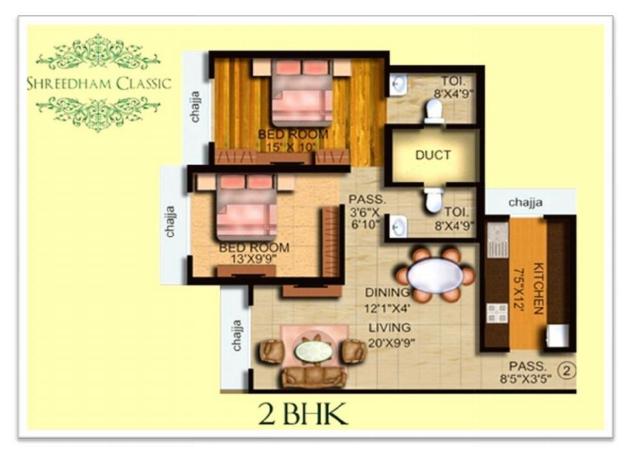

c with one dream. Creating one of the finest abodes in Goregaon west. We envision it to be a lifetime destination for your family. Built in the heart of the city, it has the best of all worlds. Utmost luxury, well planned safety, complete convenience, modern amenities and great connectivity with the city make Shreedham Classic a choice you will celebrate each day. A day that starts in comfort goes by in convenience and ends in utmost relaxation.

At a place your family will enjoy every moment for years and years to come. If it sounds so beautiful, imagine living here!





**NIGHT VIEW** 



BIRD EYE VIEW



S Wimming Pool View

## **COMMERCIAL GROUND FLOOR PLAN**



# COMMERCIAL 1<sup>st</sup> & 2nd FLOOR PLAN



# **COMMERCIAL THIRD FLOOR PLAN**



# SHREEDHAM CLASSIC

## FLOOR PLANS













# APARTMENT AMENITIES

## 1. Living Room / Bedrooms

- Italian Marble Flooring Living Room & Kitchen Passage,
- Vitrified / Wooden Flooring All Bedrooms
- Video Door Phone at the Entrance
- Anodized Aluminium Windows
- Telephone, internet & cable TV Connection in Living / Bedrooms
- POP/ Gypsum finish for walls

### <u>2. Kitchen</u>

- Italian Marble in kitchen
- Granite Kitchen Platform with modern stainless steel sings
- Service Platform
- Dado in Designer tiles
- Exhaust Fan
- Hot / Cold water Provision
- Dry Balcony

#### 3. Bathrooms

- Italian Marble Flooring
- Italian Marble Full Height in Entire Bathroom
- Wash Basin with Counters
- American standard Finest Quality of Sanitary Ware / Fixtures &

<u>Fittings</u>

(Roca / Hind ware)

- Storage geyser in all bathrooms
- Exh