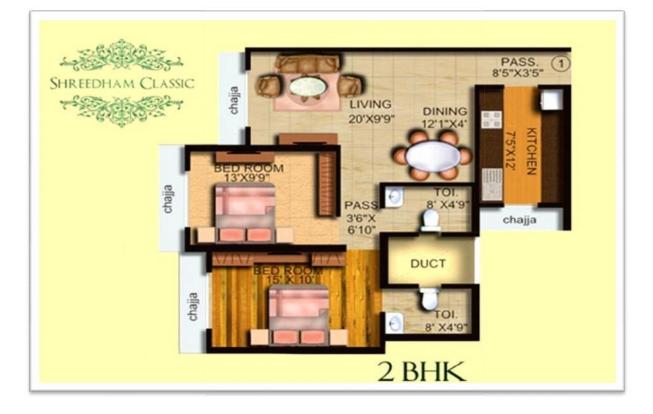

sic with one dream. Creating one of the finest abodes in Goregaon west. We envision it to be a lifetime destination for your family. Built in the heart of the city, it has the best of all worlds. Utmost luxury, well planned safety, complete convenience, modern amenities and great connectivity with the city make Shreedham Classic a choice you will celebrate each day. A day that starts in comfort goes by in convenience and ends in utmost relaxation.

At a place your family will enjoy every moment for years and years to come. If it sounds so beautiful, imagine living here!





**NIGHT VIEW** 



BIRD EYE VIEW



S Wimming Pool View

## **COMMERCIAL GROUND FLOOR PLAN**



# COMMERCIAL 1<sup>st</sup> & 2nd FLOOR PLAN



# **COMMERCIAL THIRD FLOOR PLAN**



# SHREEDHAM CLASSIC

## FLOOR PLANS













# APARTMENT AMENITIES

## 1. Living Room / Bedrooms

- Italian Marble Flooring Living Room & Kitchen Passage,
- Vitrified / Wooden Flooring All Bedrooms
- Video Door Phone at the Entrance
- Anodized Aluminium Windows
- Telephone, internet & cable TV Connection in Living / Bedrooms
- POP/ Gypsum finish for walls

### <u>2. Kitchen</u>

- Italian Marble in kitchen
- Granite Kitchen Platform with modern stainless steel sings
- Service Platform
- Dado in Designer tiles
- Exhaust Fan
- Hot / Cold water Provision
- Dry Balcony

#### 3. Bathrooms

- Italian Marble Flooring
- Italian Marble Full Height in Entire Bathroom
- Wash Basin with Counters
- American standard Finest Quality of Sanitary Ware / Fixtures &

<u>Fittings</u>

(Roca / Hind ware)

- Storage geyser in all bathrooms
- E