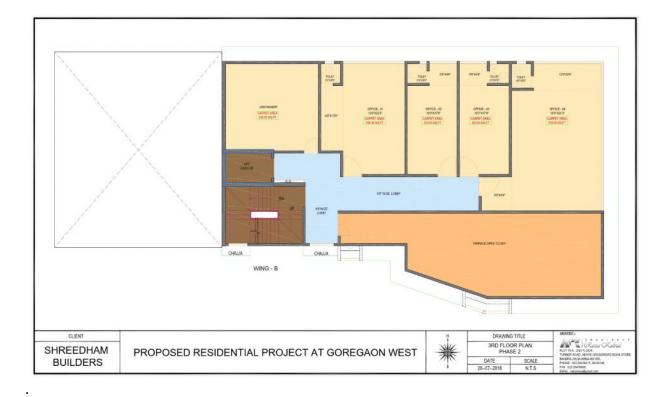

eedham Group is crafting Shreedham Classic with one dream. Creating one of the finest abodes in Goregaon west. We envision it to be a lifetime destination for your family. Built in the heart of the city, it has the best of all worlds. Utmost luxury, well planned safety, complete convenience, modern amenities and great connectivity with the city make Shreedham Classic a choice you will celebrate each day. A day that starts in comfort goes by in convenience and ends in utmost relaxation.

At a place your family will enjoy every moment for years and years to come. If it sounds so beautiful, imagine living here!





**NIGHT VIEW** 



BIRD EYE VIEW



S Wimming Pool View

## **COMMERCIAL GROUND FLOOR PLAN**



# COMMERCIAL 1<sup>st</sup> & 2nd FLOOR PLAN



# **COMMERCIAL THIRD FLOOR PLAN**



# SHREEDHAM CLASSIC

## FLOOR PLANS













# APARTMENT AMENITIES

## 1. Living Room / Bedrooms

- Italian Marble Flooring Living Room & Kitchen Passage,
- Vitrified / Wooden Flooring All Bedrooms
- Video Door Phone at the Entrance
- Anodized Aluminium Windows
- Telephone, internet & cable TV Connection in Living / Bedrooms
- POP/ Gypsum finish for walls

### <u>2. Kitchen</u>

- Italian Marble in kitchen
- Granite Kitchen Platform with modern stainless steel sings
- Service Platform
- Dado in Designer tiles
- Exhaust Fan
- Hot / Cold water Provision
- Dry Balcony

#### 3. Bathrooms

- Italian Marble Flooring
- Italian Marble Full Height in Entire Bathroom
- Wash Basin with Counters
- American standard Finest Quality of Sanitary Ware / Fixtures &

<u>Fittings</u>

(Roca / Hind ware)