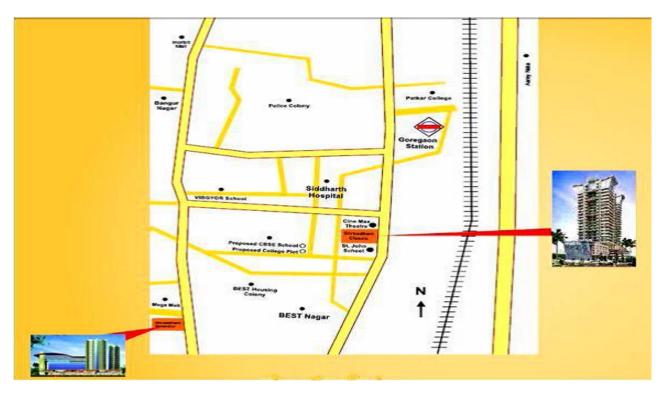

#### LOCATION FEATURES

Situation on main S.V. Road, Well connected to western express highway, Within close proximity to international School, Colleges, Education Institutions and Hospitals, 5 minutes walk from Goregaon railway station, Within close proximity with In orbit, Hyper city, D Mart mall, Just off Linking Road, International Airport-14 Km, Santacruz Domestic Airport-12 Km.

#### SHREEDHAM CLASSIC LOCATION MAP