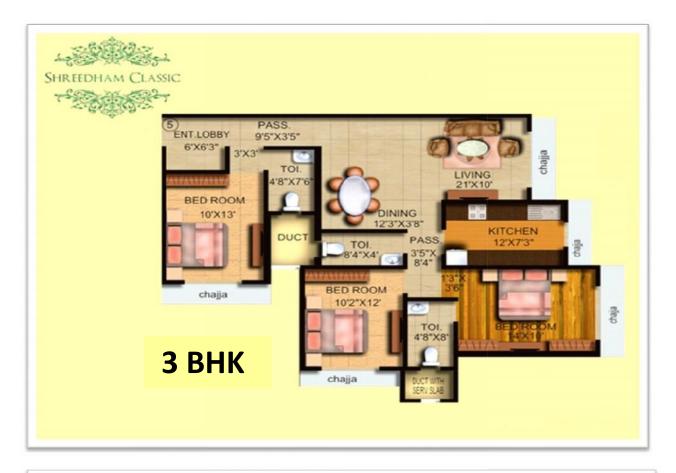

one dream. Creating one of the finest abodes in Goregaon west. We envision it to be a lifetime destination for your family. Built in the heart of the city, it has the best of all worlds. Utmost luxury, well planned safety, complete convenience, modern amenities and great connectivity with the city make Shreedham Classic a choice you will celebrate each day. A day that starts in comfort goes by in convenience and ends in utmost relaxation.

At a place your family will enjoy every moment for years and years to come. If it sounds so beautiful, imagine living here!





**NIGHT VIEW** 



BIRD EYE VIEW



S Wimming Pool View

## **COMMERCIAL GROUND FLOOR PLAN**



# COMMERCIAL 1<sup>st</sup> & 2nd FLOOR PLAN



# **COMMERCIAL THIRD FLOOR PLAN**



# SHREEDHAM CLASSIC

## FLOOR PLANS













# APARTMENT AMENITIES

## 1. Living Room / Bedrooms

- Italian Marble Flooring Living Room & Kitchen Passage,
- Vitrified / Wooden Flooring All Bedrooms
- Video Door Phone at the Entrance
- Anodized Aluminium Windows
- Telephone, internet & cable TV Connection in Living / Bedrooms
- POP/ Gypsum finish for walls

### <u>2. Kitchen</u>

- Italian Marble in kitchen
- Granite Kitchen Platform with modern stainless steel sings
- Service Platform
- Dado in Designer tiles
- Exhaust Fan
- Hot / Cold water Provision
- Dry Balcony

#### 3. Bathrooms

- Italian Marble Flooring
- Italian Marble Full Height in Entire Bathroom
- Wash Basin with Counters
- American standard Finest Quality of Sanitary Ware / Fixtures &

<u>Fittings</u>

(Roca / Hind ware)

- Storage geyser in all bathrooms
- Exhaust f