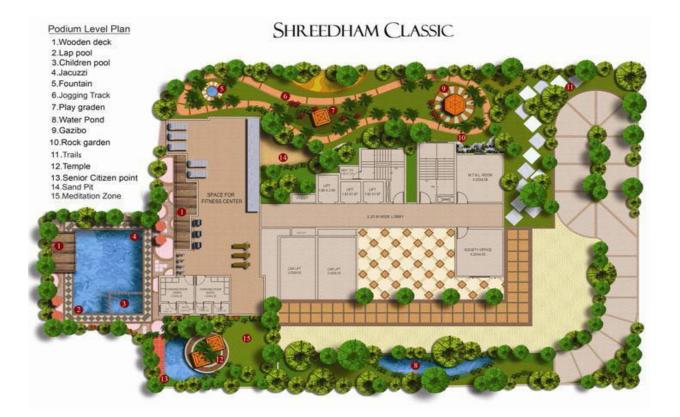

## <u>PODIUM LEVEL PLAN</u>

## <u>AMENITIES</u>

#### 1.Gymnasium

Enjoy the best in fitness, every single day, without having to travel at all! With our fully equipped gym, complete your workout with Weight and cardio and get every day.

2.Swimming pool with toddlers pool

your weekends have the luxury of aquatic relaxation at our in house swimming pool; the ideal spot for a refreshing workout or a relaxed time with yourself.

#### **3.Club House**

Give your family, friends and relatives a reason to bond, again and again. Come to the Club, a place that can become your daily dose of relaxation and the good times of life.

#### 4.Indoor Games

#### 5.Club House / Health Club

There are times when kids and youngsters seek an activity, but it is too hot outside, and for those times, we have our artfully designed indoor games section. So that there is never a dull moment around.

#### **6.Jogging Track**

For those who love fresh air, green lawns and early mornings, we have the perfect setting—Jogger's track. And just in case you don't, you might just start loving it!

### 7. Jain Derasar

To give the entire area a feel of serenity beauty and calm, we have a sacred space for you- a temple. So that you can make every day auspicious and fruitful.

Good health means more than being physically active. The club supports each members exploration of what it means to develop personal insight in service to living in balance.

We provide you with latest and most comprehensive range of fitness equipment and our health club will make time as pleasant and production as possible. The sensational steam and sauna will relax you amidst the busy daily schedule.

Fully Equipped, State of Art gymnasium, Landscaped Garden. Jacuzzi, Steam Rooms. Indoor Games Room, Yoga Room & Meditation Room, Jogging Track.