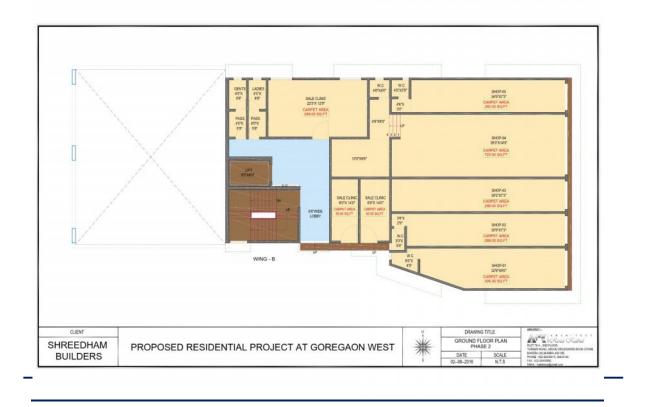

environment beautiful. Where a new life can begin: a life like never before!

The shreedham Group is crafting Shreedham Classic with one dream. Creating one of the finest abodes in Goregaon west. We envision it to be a lifetime destination for your family. Built in the heart of the city, it has the best of all worlds. Utmost luxury, well planned safety, complete convenience, modern amenities and great connectivity with the city make Shreedham Classic a choice you will celebrate each day. A day that starts in comfort goes by in convenience and ends in utmost relaxation.

At a place your family will enjoy every moment for years and years to come. If it sounds so beautiful, imagine living here!





**NIGHT VIEW** 



BIRD EYE VIEW



S Wimming Pool View

## **COMMERCIAL GROUND FLOOR PLAN**



# COMMERCIAL 1<sup>st</sup> & 2nd FLOOR PLAN



# **COMMERCIAL THIRD FLOOR PLAN**



# SHREEDHAM CLASSIC

## FLOOR PLANS













# APARTMENT AMENITIES

## 1. Living Room / Bedrooms

- Italian Marble Flooring Living Room & Kitchen Passage,
- Vitrified / Wooden Flooring All Bedrooms
- Video Door Phone at the Entrance
- Anodized Aluminium Windows
- Telephone, internet & cable TV Connection in Living / Bedrooms
- POP/ Gypsum finish for walls

### <u>2. Kitchen</u>

- Italian Marble in kitchen
- Granite Kitchen Platform with modern stainless steel sings
- Service Platform
- Dado in Designer tiles
- Exhaust Fan
- Hot / Cold water Provision
- Dry Balcony

#### 3. Bathrooms

- Italian Marble Flooring
- Italian Marble Full Height in Entire Bathroom
- Wash Basin with Counters
- American stand