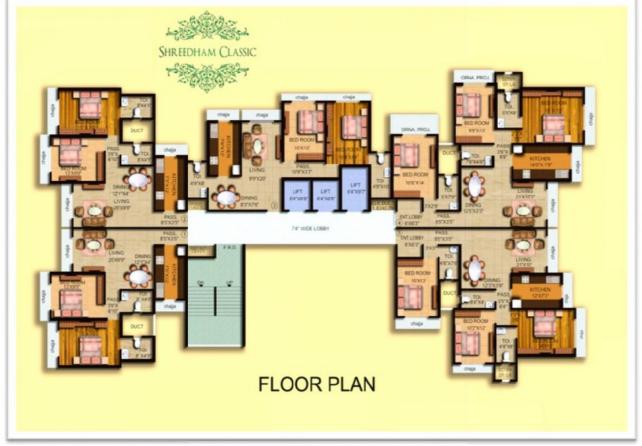

ne dream. Creating one of the finest abodes in Goregaon west. We envision it to be a lifetime destination for your family. Built in the heart of the city, it has the best of all worlds. Utmost luxury, well planned safety, complete convenience, modern amenities and great connectivity with the city make Shreedham Classic a choice you will celebrate each day. A day that starts in comfort goes by in convenience and ends in utmost relaxation.

At a place your family will enjoy every moment for years and years to come. If it sounds so beautiful, imagine living here!





**NIGHT VIEW** 



BIRD EYE VIEW



S Wimming Pool View

## **COMMERCIAL GROUND FLOOR PLAN**



# COMMERCIAL 1<sup>st</sup> & 2nd FLOOR PLAN



# **COMMERCIAL THIRD FLOOR PLAN**



# SHREEDHAM CLASSIC

## FLOOR PLANS













# APARTMENT AMENITIES

## 1. Living Room / Bedrooms

- Italian Marble Flooring Living Room & Kitchen Passage,
- Vitrified / Wooden Flooring All Bedrooms
- Video Door Phone at the Entrance
- Anodized Aluminium Windows
- Telephone, internet & cable TV Connection in Living / Bedrooms
- POP/ Gypsum finish for walls

### <u>2. Kitchen</u>

- Italian Marble in kitchen
- Granite Kitchen Platform with modern stainless steel sings
- Service Platform
- Dado in Designer tiles
- Exhaust Fan
- Hot / Cold water Provision
- Dry Balcony

#### 3. Bathrooms

- Italian Marble Flooring
- Italian Marble Full Height in Entire Bathroom
- Wash Basin with Counters
- American standard Finest Quality of Sanitary Ware / Fixtures &

<u>Fittings</u>

(Roca / Hind ware)

- Storage geyser in all bathrooms
- Exhaust fan